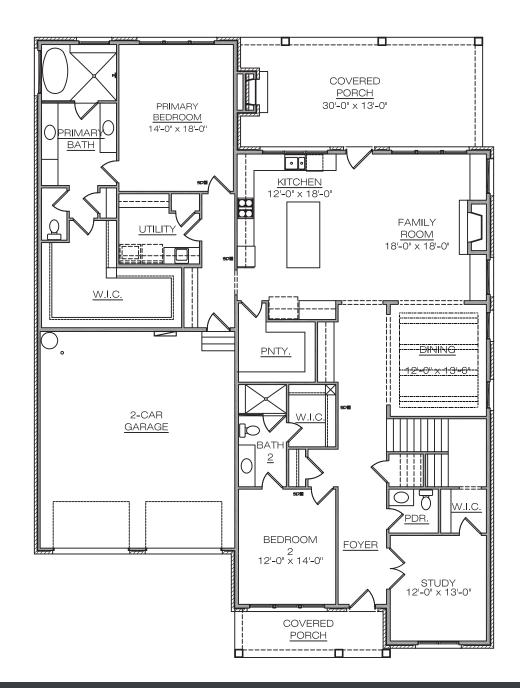

#### **Elevation**

4546 SF

5 Bethdrooms - 5 Full Bath - 2 Half Baths Primary, Primary Bedroom, Study and Guest Bedroom on the main floor

#### **Elevation**

5 Bethdrooms - 5 Full Bath - 2 Half Baths Primary, Primary Bedroom, Study and Guest Bedroom on the main floor 4546 SF