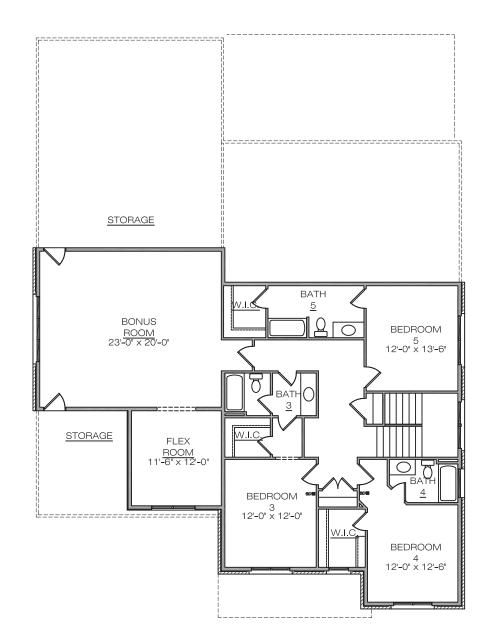

#### **Elevation**

4546 SF

5 Bethdrooms - 5 Full Bath - 2 Half Baths Primary, Primary Bedroom, Study and Guest Bedroom on the main floor

#### **Elevation**

5 Bethdrooms - 5 Full Bath - 2 Half Baths Primary, Primary Bedroom, Study and Guest Bedroom on the main floor 4546 SF