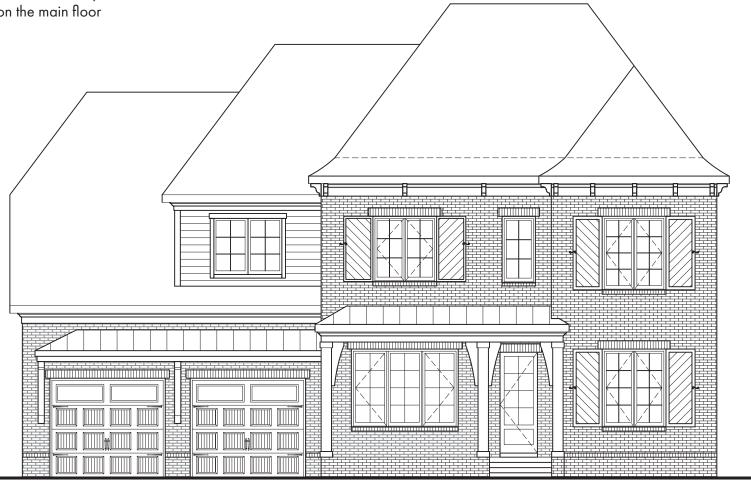

#### **Elevation**

4546 SF

5 Bethdrooms - 5 Full Bath - 2 Half Baths Primary, Primary Bedroom, Study and Guest Bedroom on the main floor

#### **Elevation**

5 Bethdrooms - 5 Full Bath - 2 Half Baths Primary, Primary Bedroom, Study and Guest Bedroom on the main floor 4546 SF