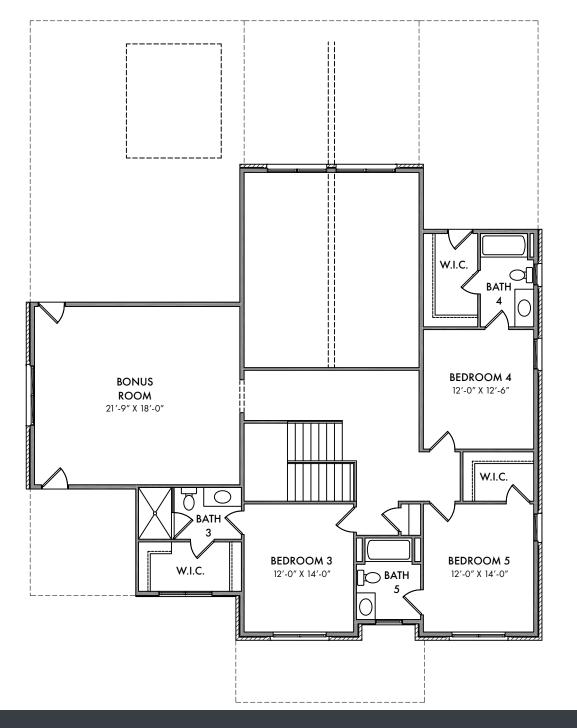

## **AVENUE DOWNS** HOMESITE 231 3244 ARUNDEL LANE Thompson's Station, TN 37179

### Second Floor

5 Bedrooms- 5 Full Baths- 1 Half Bath- Bonus Room Primary & Guest Bedroom and Study on First Floor 4,300 Square Feet

Lorraine Mineo - Managing Broker Barlow Realty, LLC Cell: (615) 403-1200 Office: (615) 316 - 1680 Website: BarlowBuilders.com