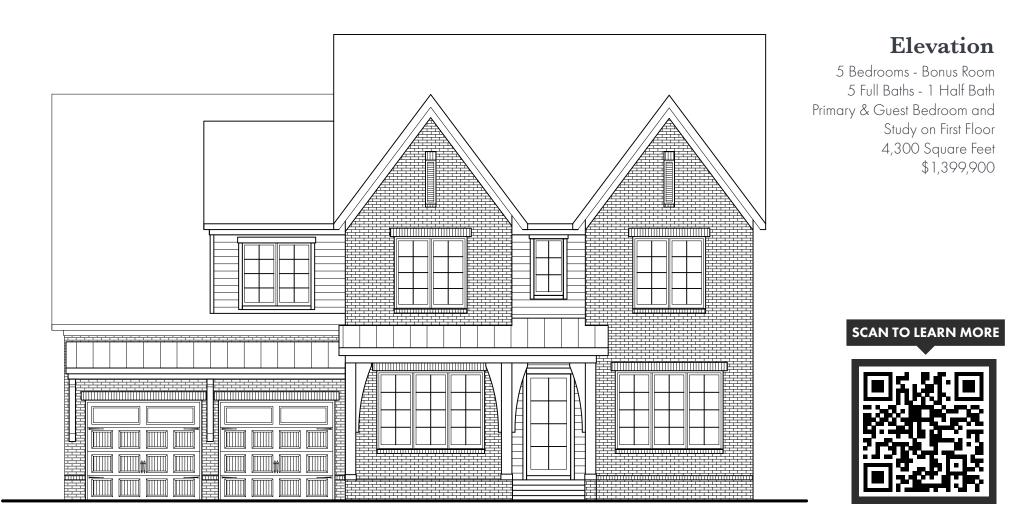

## **AVENUE DOWNS** HOMESITE 231 3244 ARUNDEL LANE Thompson's Station, TN 37179

### **First Floor**

5 Bedrooms- 5 Full Baths- 1 Half Bath- Bonus Room Primary & Guest Bedroom and Study on First Floor 4,300 Square Feet