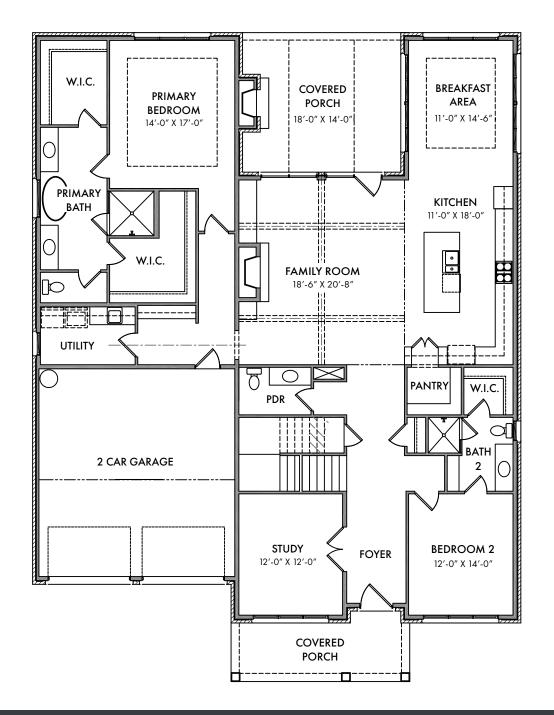

## **AVENUE DOWNS** HOMESITE 231 3244 ARUNDEL LANE Thompson's Station, TN 37179

### Second Floor

5 Bedrooms- 5 Full Baths- 1 Half Bath- Bonus Room Primary & Guest Bedroom and Study on First Floor 4,300 Square Feet

Lorraine Mineo - Managing Broker Barlow Realty, LLC Cell: (615) 403-1200 Office: (615) 316 - 1680 Website: BarlowBuilders.com