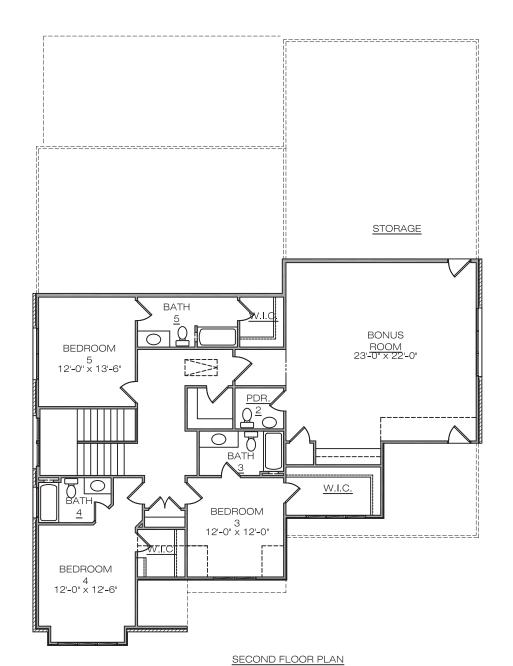

# AVENUE DOWNS 232 2915 AVENUE DOWNS DRIVE

Thompson's Station, TN 37179

#### **Elevation**

5 Bedrooms - 5 Full Baths - 2 Half Baths Primary Bedroom, Guest Bedroom & Bath, and Office on First Floor 4290 SF