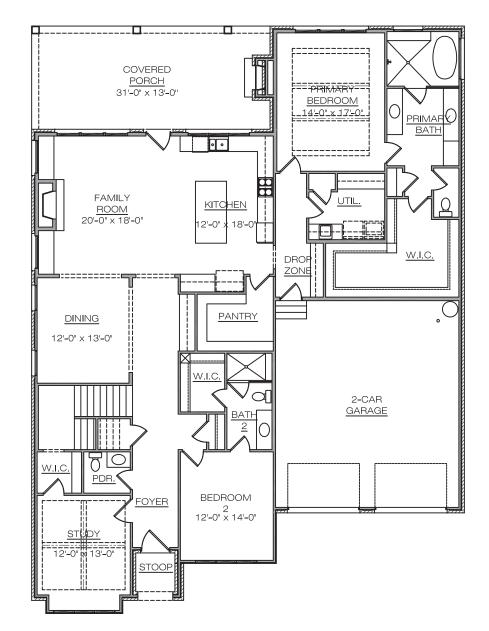

# AVENUE DOWNS 232 2915 AVENUE DOWNS DRIVE

Thompson's Station, TN 37179

### **Elevation**

5 Bedrooms - 5 Full Baths - 2 Half Baths Primary Bedroom, Guest Bedroom & Bath, and Office on First Floor 4290 SF

FIRST FLOOR PLAN