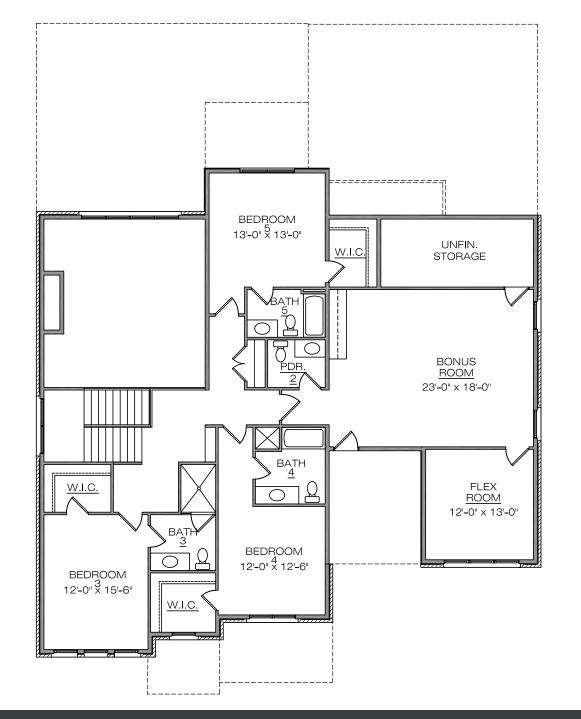

#### **Second Floor**

5 Bedrooms - 5 Full Baths - 2 Half Baths
Primary Bedroom, Ensuite, and Study on First Floor
3 Bedrooms w/ private baths, Bonus
and Flex Room on Second Floor

4500 SF

SCAN TO LEARN MORE