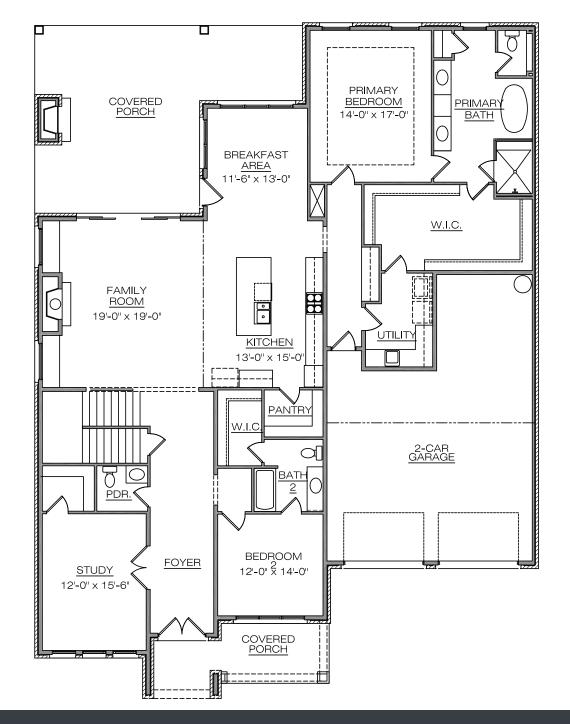

#### **Second Floor**

5 Bedrooms - 5 Full Baths - 2 Half Baths
Primary Bedroom, Ensuite, and Study on First Floor
3 Bedrooms w/ private baths, Bonus
and Flex Room on Second Floor

4500 SF

SCAN TO LEARN MORE