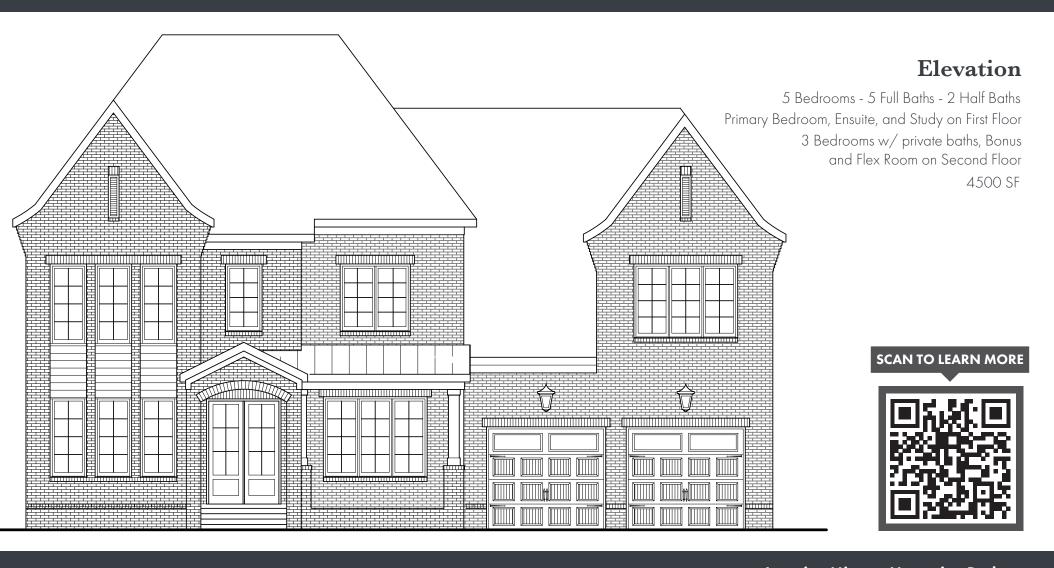

#### First Floor

5 Bedrooms - 5 Full Baths - 2 Half Baths
Primary Bedroom, Ensuite, and Study on First Floor
3 Bedrooms w/ private baths, Bonus
and Flex Room on Second Floor
4500 SF

#### SCAN TO LEARN MORE