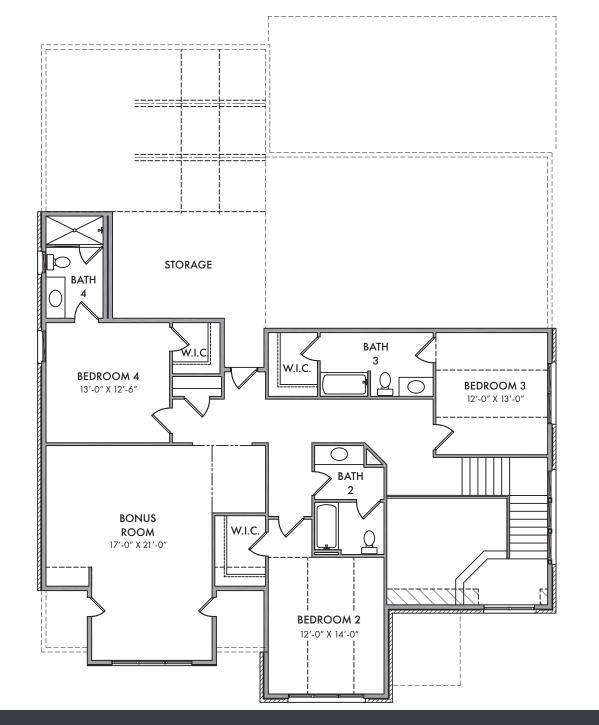

### **Second Floor**

4 Bedrooms - 4 Full Baths - 1 Half Bath - Bonus Room Primary Bedroom and Study on First Floor 4,204 Square Feet

SCAN TO LEARN MORE