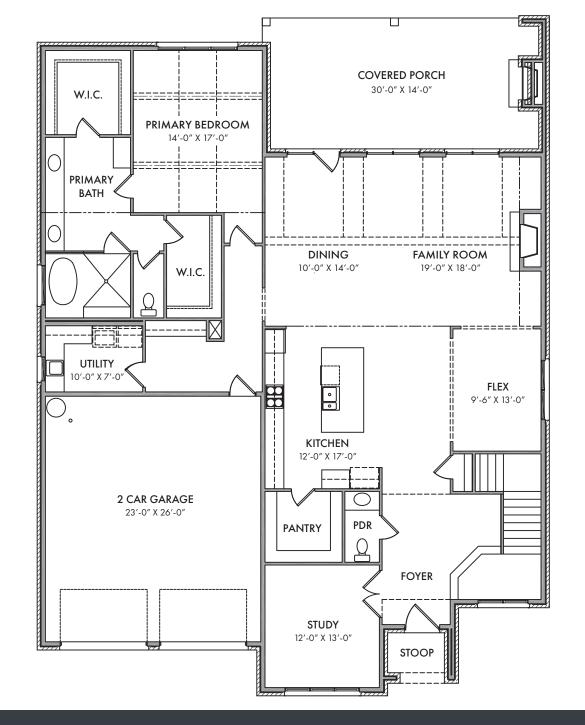

#### First Floor

4 Bedrooms - 4 Full Baths - 1 Half Bath - Bonus Room Primary Bedroom and Study on First Floor 4,204 Square Feet

SCAN TO LEARN MORE