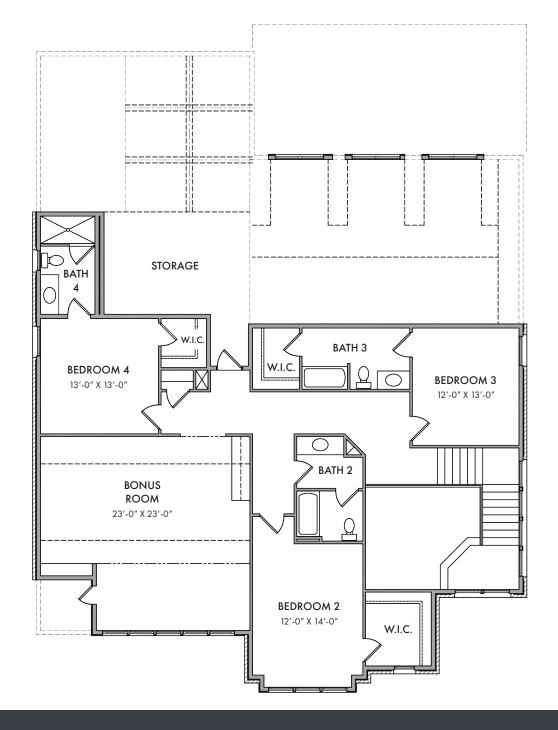

## LOT 125 3201 ARUNDALE LANE

Thompson's Station, TN 37179

### Second Floor

4 Beds- 4 1/2 Baths Primary and office on main floor \$1,299,900 /4302 SF

\*All information deemed accurate but not guaranteed. Pricing, amenities and availability are subject to change without notice. Room sizes, square footage and architectural details may vary. Copyright © 2022 Barlow Builders Firm ID #262194 - Principal Broker, Lorraine Mineo ID #278057

Lorraine Mineo - Managing Broker Barlow Realty, LLC Cell: (615) 403-1200 Office: (615) 316 - 1680 Website: BarlowBuilders.com