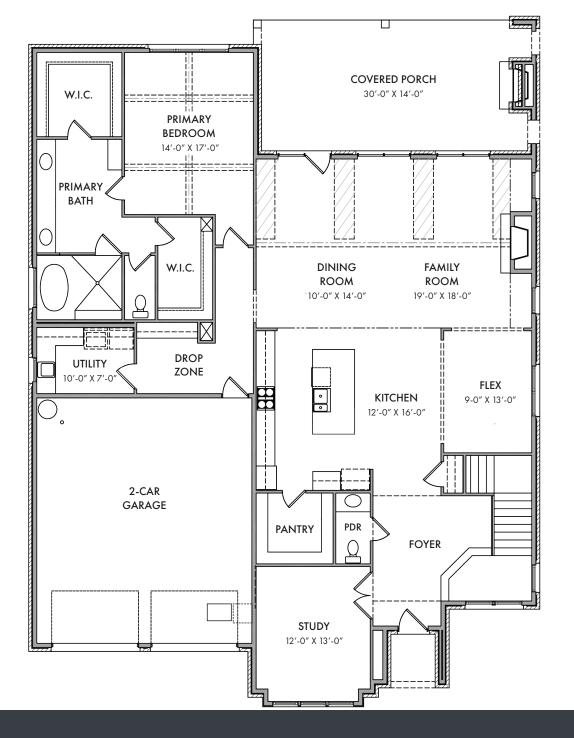

# LOT 125 3201 ARUNDALE LANE

Thompson's Station, TN 37179

#### **First Floor**

4 Beds- 4 1/2 Baths Primary and office on main floor \$1,299,900 /4302 SF

\*All information deemed accurate but not guaranteed. Pricing, amenities and availability are subject to change without notice. Room sizes, square footage and architectural details may vary. Copyright © 2022 Barlow Builders Firm ID #262194 - Principal Broker, Lorraine Mineo ID #278057