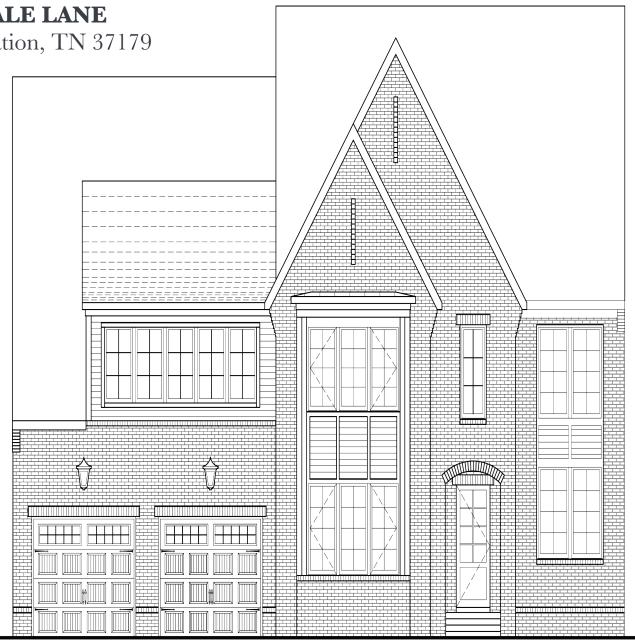

### LOT 125 3201 ARUNDALE LANE

Thompson's Station, TN 37179

#### Elevation

4 Beds- 4 1/2 Baths Primary and office on main floor \$1,299,900 /4302 SF

\*All information deemed accurate but not guaranteed. Pricing, amenities and availability are subject to change without notice. Room sizes, square footage and architectural details may vary. Copyright © 2022 Barlow Builders Firm ID #262194 - Principal Broker, Lorraine Mineo ID #278957