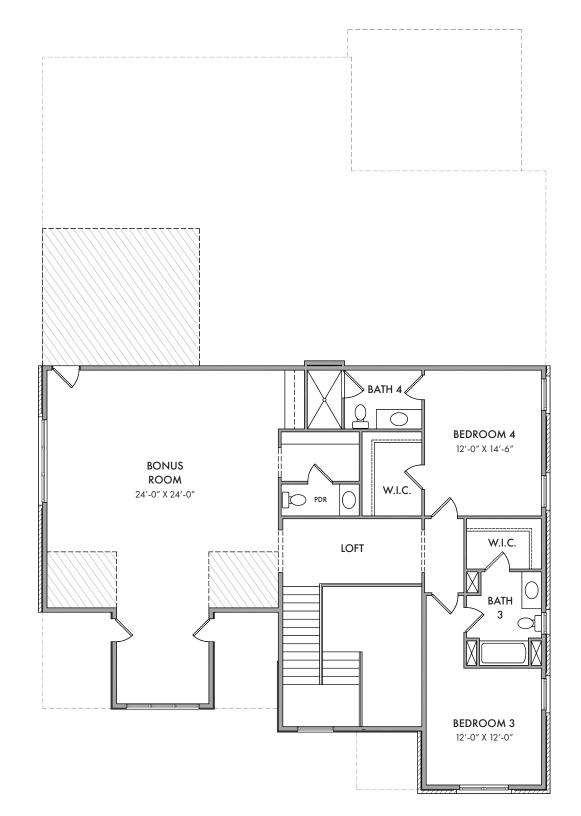

# AVENUE DOWNS 123 2753 OTTERHAM DR.

Thompson's Station, TN 37179

### Second Floor

4 Beds- 4 Full Bath- 2 Half Baths Primary, bedroom 2 and study on main floor Square Feet 4,427

Lorraine Mineo - Managing Broker Barlow Realty, LLC Cell: (615) 403-1200 Office: (615) 316 - 1680 Website: BarlowBuilders.com

\*All information deemed accurate but not guaranteed. Pricing, amenities and availability are subject to change without notice. Room sizes, square footage and architectural details may vary. Copyright © 2022 Barlow Builders Firm ID #262194 Principal Broker, Lorraine Mineo ID #278957