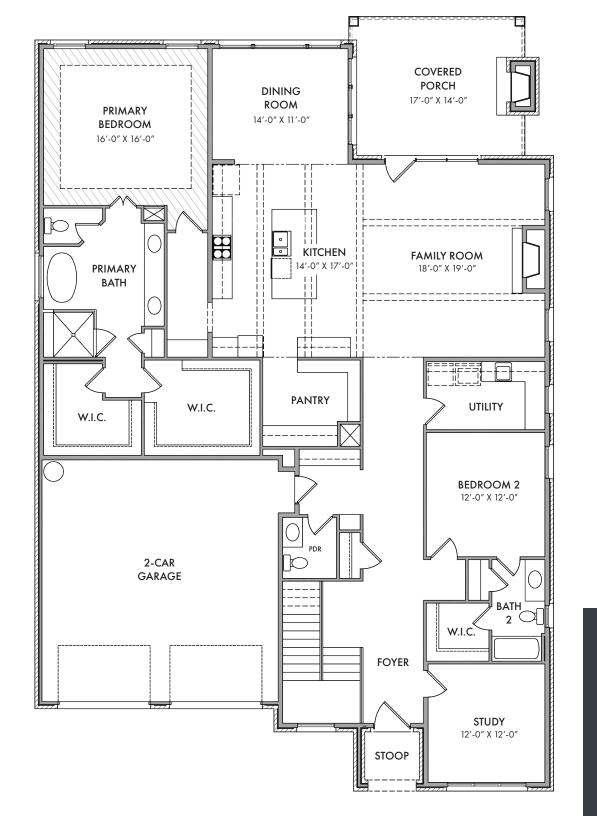

#### **First Floor**

4 Beds- 4 Full Bath- 2 Half Baths Primary, bedroom 2 and study on main floor Square Feet 4,427

Lorraine Mineo - Managing Broker Barlow Realty, LLC

Cell: (615) 403-1200 Office: (615) 316 - 1680 Website: BarlowBuilders.com