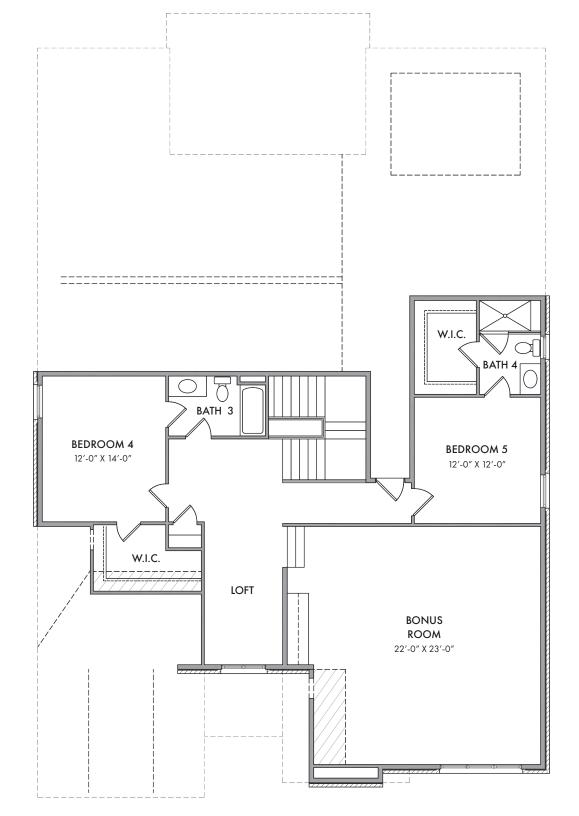

#### **Second Floor**

5 Bedrooms - 4.5 Baths Primary Bedroom, Bedroom 2 & 3 on Main Floor Square Feet 4,351

> **Lorraine Mineo - Managing Broker** Barlow Realty, LLC

Cell: (615) 403-1200 Office: (615) 316-1680 Website: BarlowBuilders.com