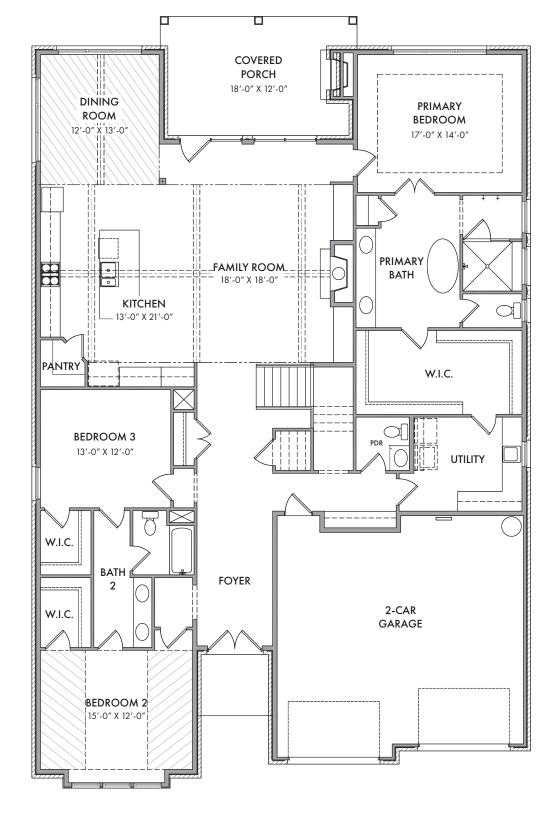

### First Floor

5 Bedrooms - 4.5 Baths Primary Bedroom, Bedroom 2 & 3 on Main Floor Square Feet 4,351

Lorraine Mineo - Managing Broker
Barlow Realty, LLC
Cell: (615) 403-1200 Office: (615) 316-1680

Website: BarlowBuilders.com