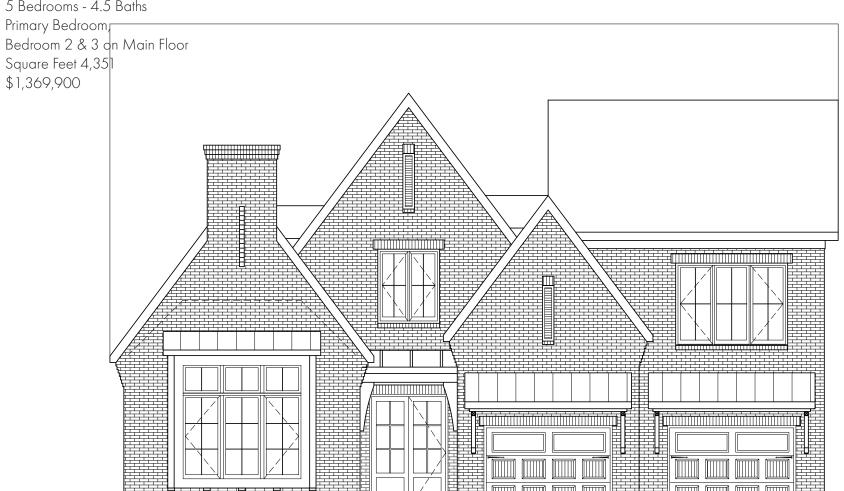

#### **Elevation**

5 Bedrooms - 4.5 Baths

Bedroom 2 & 3 on Main Floor

Square Feet 4,35 \$1,369,900

**BARLOW** 